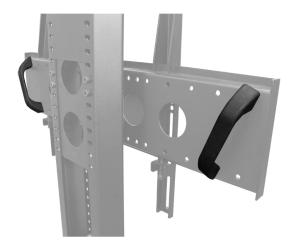

**PM-HANDLE** Set of 2 grab handles to be installed on the back of TV brackets on AVFI's PM-S-FL & PM-XFL-S/D stands for easy maneuvering. Black color.

**PM-HANDLE** installed on a PM-S-FL stand (sold separately)