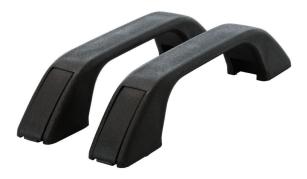

**PM-HANDLE** Set of 2 grab handles to be installed on the back of TV brackets on AVFI's PM-S-FL & PM-XFL-S/D stands for easy maneuvering. Black color.

**PM-HANDLE** installed on a PM-S-FL stand (sold separately)